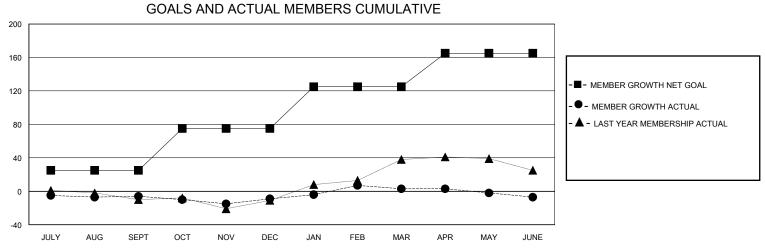

## District A 5

Results as of: 6/30/2024

| GMT:                  |               |           | GMT CA        |                       |                         |                         |                                                    |  |
|-----------------------|---------------|-----------|---------------|-----------------------|-------------------------|-------------------------|----------------------------------------------------|--|
|                       | Club          | s         |               | Members               |                         |                         |                                                    |  |
| RESULTS FOR 2023-2024 |               |           |               | RESULTS FOR 2023-2024 |                         |                         |                                                    |  |
| QUARTER               | NEW CLUB GOAL | NEW CLUBS | DROPPED CLUBS | QUARTER MEI           | MBER GROWTH NET<br>GOAL | MEMBER GROWTH<br>ACTUAL | DROPPED<br>MEMBERS ACTUAL<br>(including transfers) |  |
| JULY/AUG/SEPT         | 0             | 0         | 0             | JULY/AUG/SEPT         | 25                      | 20                      | 25                                                 |  |
| OCT/NOV/DEC           | 1             | 0         | 0             | OCT/NOV/DEC           | 50                      | 39                      | 39                                                 |  |
| JAN/FEB/MAR           | 0             | 0         | 0             | JAN/FEB/MAR           | 50                      | 62                      | 45                                                 |  |
| APR/MAY/JUNE          | 0             | 0         | 0             | APR/MAY/JUNE          | 40                      | 27                      | 34                                                 |  |